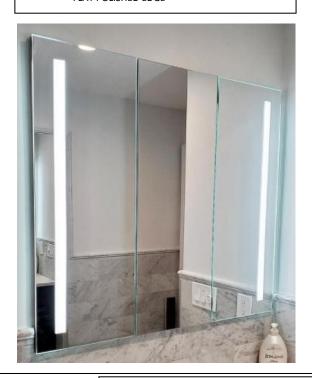

# **LED MEDICINE CABINET**

MODEL#: PHA 6930-3D (2)

## **PHAROS COLLECTION**

### **FEATURES:**

- 24 + 21 + 24 X 30" FULLY MIRRORED LED DOORS.
- THREE ADJUSTABLE 3/8" THICK HIGH POLISHED GLASS SHELVES. BEHIND DOORS.
- INFINITELY ADJUSTABLE SHELVING WITH LOCKDOWN MECHANISM (NO HOLES IN CABINET).
- 6000K (COOL WHITE) OR 3500K (WARM WHITE).
- BRIGHTNESS: 3300 LUMENS.
- JUNCTION BOX INCLUDED.
- LEFT DOOR HINGED ON THE RIGHT, CENTER AND RIGHT DOORS HINGED ON THE LEFT AS A STANDARD.
- 165-DEGREE PROPRIETARY SOFT CLOSE HEAVY DUTY HINGES.
- FULL GASKET BEHIND DOOR.
- HIGH RESOLUTION SILVER PLATE GLASS MIRRORS FRONT, BACK OF DOOR AND BACK WALL.
- BACK WALL MIRROR FULLY SEALED.

### **MIRROR FINISHES:**

FLAT POLISHED EDGE

**OVERALL SIZE DIMENSION:** 69" WIDE X 30" HIGH X 6 5/8" DEEP

**ROUGH OPENING DIMENSION:** 68 3/8" WIDE X 29 3/8" HIGH X 5 1/2"

DEEP

DOOR THICKNESS: 1 3/16"